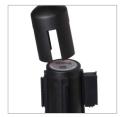

## EASY SIGN REPLACEMENT

Standard sign frames are available in 4 sizes and accept 1/8"/3.17mm thick sign material. Alternatively the frames can be supplied with two sheets of clear acrylic for use with paper signs. The frames have a top opening and the sign simply slides in making replacement easy. Frames for retracting belt barriers are fitted with a post top adapter which slips over the top of the post for a firm fit. Frames for rope stanchions are fitted with a stud and screw directly into the stanchion's tapped top. Adapters and studs are available to fit all major brands of stanchions.

## **FEATURES**

3/8"/9.52mm Steel Border

Easy Sign Replacement

Screw Thread for Rope Stanchions

Easy Fit Post Top Adapters for Belt Barriers

Adaptors to Fit All Major Stanchion Brands