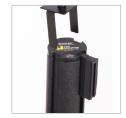

## EASY SIGN REPLACEMENT

Standard sign frames are available in 4 sizes and accept 1/8"/3.17mm thick sign material. Alternatively the frames can be supplied with two sheets of clear acrylic for use with paper signs. The frames have a top opening and the sign simply slides in making replacement easy. Frames for retracting belt barriers are fitted with a post top adapter which slips over the top of the post for a firm fit. Frames for rope stanchions are fitted with a stud and screw directly into the stanchion's tapped top. Adapters and studs are available to fit all major brands of stanchions.

## **FEATURES**

3/8"/9.52mm Steel Border

Easy Sign Replacement

Screw Thread for Rope Stanchions

Easy Fit Post Top Adapters for Belt Barriers

Adaptors to Fit All Major Stanchion Brands