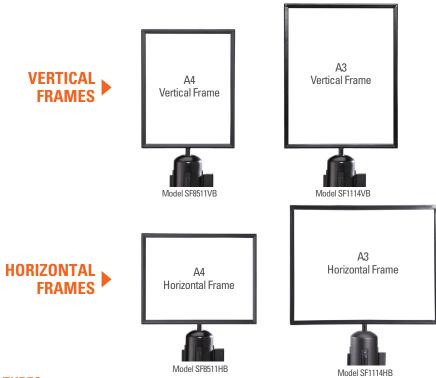

## Standard Sign Frames

## EASY SIGN REPLACEMENT

Standard sign frames are available in 4 sizes and accept 1/8"/3.17mm thick sign material. Alternatively the frames can be supplied with two sheets of clear acrylic for use with paper signs. The frames have a top opening and the sign simply slides in making replacement easy. Frames for retracting belt barriers are fitted with a post top adapter which slips over the top of the post for a firm fit. Frames for rope stanchions are fitted with a stud and screw directly into the stanchion's tapped top. Adapters and studs are available to fit all major brands of stanchions.

## **FEATURES**

3/8"/9.52mm Steel Border

Easy Sign Replacement

Screw Thread for Rope Stanchions

Easy Fit Post Top Adapters for Belt Barriers

Adaptors to Fit All Major Stanchion Brands