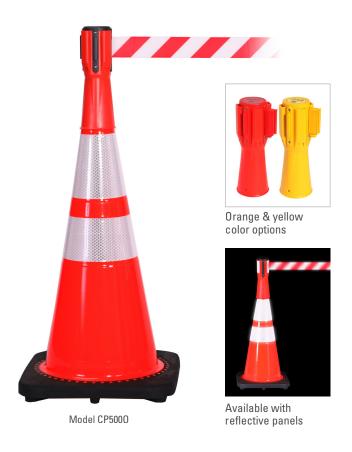

## ConePro 500

## TRAFFIC CONE MOUNT FOR MEDIUM SPANS

ConePro, is a light, portable retracting belt unit that fits onto most types of traffic cones and is more effective at restricting access than cones alone. ConePro 500 features either a 10'/3m or 12'/3.7m heavy duty nylon belt that won't fray or break even in the toughest conditions. A belt lock prevents accidental belt release. Units are available in orange or yellow and can be supplied with reflective panels and belts for high visibility during darkness.

## **SPECIFICATIONS**

**Height:** 9.25"/235mm **Belt Widths:** 2"/50mm

**Diameter** 3.25"/83mm **Belt Lengths:** 10'/3m, 12'/3.7m

Weight: 1 lb./0.45kg Colors: Orange, Orange Reflective, Yellow, Yellow Reflective