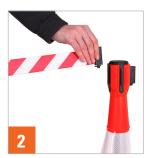

**Using ConePro** 

Fit ConePro to the traffic cone

Extend the belt to the length required

Clip the belt onto the next ConePro