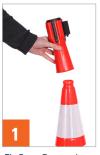

**Using ConePro** 

Fit ConePro to the traffic cone

Extend the belt to the length required

Clip the belt onto the next ConePro