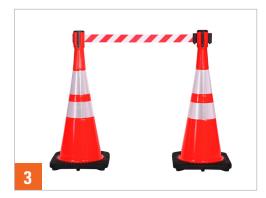

**Using ConePro** 

Fit ConePro to the traffic cone

Extend the belt to the length required

Clip the belt onto the next ConePro